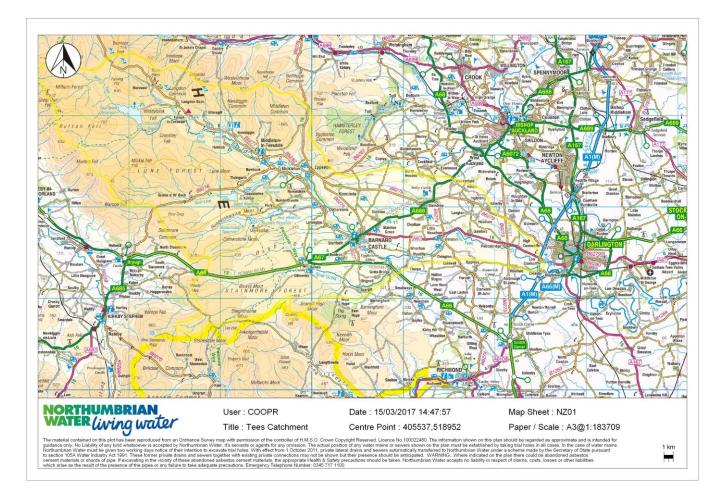

### CATCHMENT MANAGEMENT OF WATER COLOUR & ITS TREATMENT:

### Water colour in the Pennines









- 1 Background to NWG interest in Water Colour
- 2 Why Catchment Management?
- 3 NWG Peatland projects
- 4 Monitoring

## BACKGROUND TO NWG INTEREST IN WATER COLOUR

### BACKGROUND TO NWG INTEREST IN WATER COLOUR HISTORIC DATA





300 -



CEH, 2009

### **BACKGROUND TO NWG INTEREST IN WATER COLOUR OPERATIONAL IMPACTS**

- Impacts on coagulant dosing
- GAC impacts organics
- Changes in dissolved organic matter & treatability?
- £££ Costs £££



## WHY CATCHMENT MANAGEMENT?

### **TEES CATCHMENT**



### PREDICTED COLOUR CHANGES AT BROKEN SCAR WITH VARIOUS PROPORTIONS OF GRIP BLOCKING (2007 – 2017)



### TOTAL COAGULANT AND SLUDGE COSTS FOR 10 YEARS 2007-2017 UNDER EACH SCENARIO



The graph shows changes in colour at Broken Scar under each grip blocking scenario. Similar trends are produced for 5% and 6% DOC increases, however these show a lower rate of colour increase

### **NWG UPLAND CATCHMENTS – UPPER TEES**



### WEAR & TEES ERODING PEAT MAP



### WHY CATCHMENT MANAGEMENT?



### WHY CATCHMENT MANAGEMENT?





- Land management engagement
- Maximising partnership funding
- Behavioural change

## NWG PEATLAND PROJECTS

- Tees Water Colour project 2005
- Peatscapes Esmee Fairbairn, EA, NE, NWL, CDENT (County Durham Environment Trust) – 2007
- Killhope NP AONB & Durham Universi