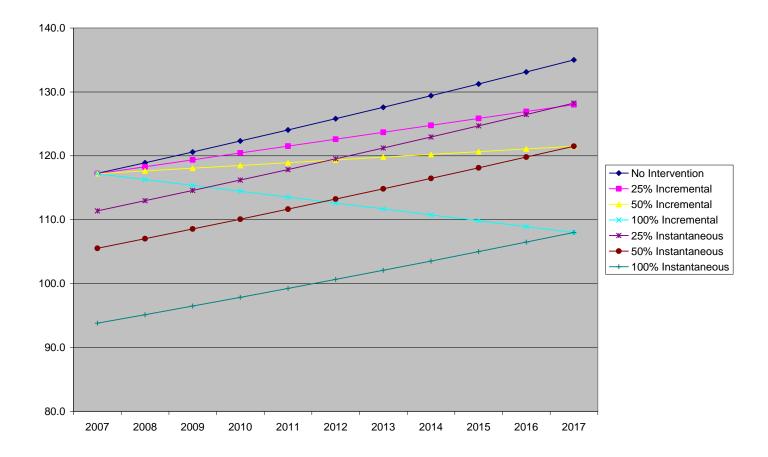

### PREDICTED COLOUR CHANGES AT BROKEN SCAR WITH VARIOUS PROPORTIONS OF GRIP BLOCKING (2007 – 2017)

### TOTAL COAGULANT AND SLUDGE COSTS FOR 10 YEARS 2007-2017 UNDER EACH SCENARIO

The graph shows changes in colour at Broken Scar under each grip blocking scenario. Similar trends are produced for 5% and 6% DOC increases, however these show a lower rate of colour increase