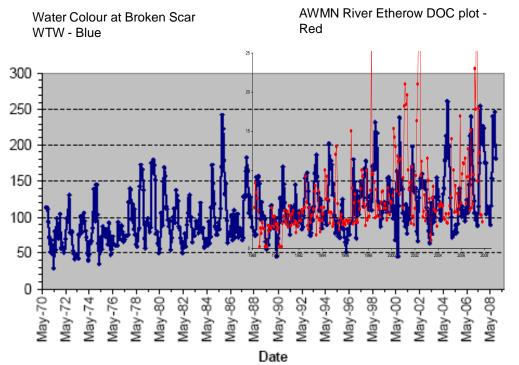

### CATCHMENT MANAGEMENT OF WATER COLOUR & ITS TREATMENT:

### Water colour in the Pennines









- 1 Background to NWG interest in Water Colour
- 2 Why Catchment Management?
- 3 NWG Peatland projects
- 4 Monitoring

## BACKGROUND TO NWG INTEREST IN WATER COLOUR

### BACKGROUND TO NWG INTEREST IN WATER COLOUR HISTORIC DATA





300 -



CEH, 2009

### **BACKGROUND TO NWG INTEREST IN WATER COLOUR OPERATIONAL IMPACTS**

- Impacts on coagulant dosing
- GAC impacts organics
- Changes in dissolved organic matter & treatability?
- £££ Costs £££



## WHY CATCHMENT MANAGEMENT?

### **TEES CATCHMENT**



### PREDICTED COLOUR CHANGES AT BROKEN SCAR WITH VARIOUS PROPORTIONS OF GRIP BLOCKING (2007 – 2017)



### TOTAL COAGULANT AND SLUDGE COSTS FOR 10 YEARS 2007-2017 UNDER EACH SCENARIO



The graph shows changes in colour at Broken Scar under each grip blocking scenario. Similar trends are produced for 5% and 6% DOC increases, however these show a lower rate of colour increase

### **NWG UPLAND CATCHMENTS – UPPER TEES**



### WEAR & TEES ERODING PEAT MAP



### WHY CATCHMENT MANAGEMENT?



### WHY CATCHMENT MANAGEMENT?





- La