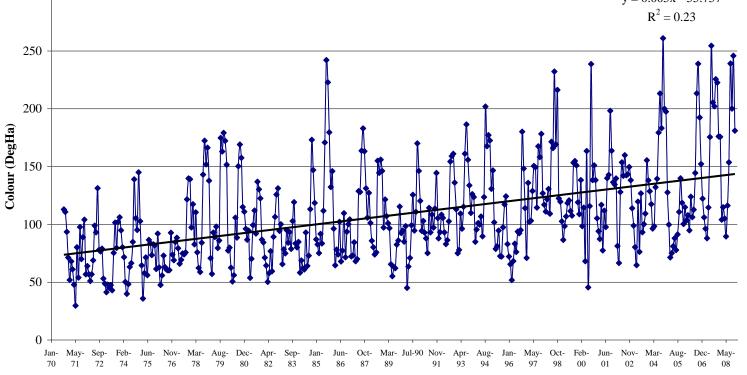

### CATCHMENT MANAGEMENT OF WATER COLOUR & ITS TREATMENT:

### Water colour in the Pennines









- 1 Background to NWG interest in Water Colour
- 2 Why Catchment Management?
- 3 NWG Peatland projects
- 4 Monitoring

## BACKGROUND TO NWG INTEREST IN WATER COLOUR

### BACKGROUND TO NWG INTEREST IN WATER COLOUR HISTORIC DATA





300 -



CEH, 2009

### **BACKGROUND TO NWG INTEREST IN WATER COLOUR OPERATIONAL IMPACTS**

- Impacts on coagulant dosing
- GAC impacts organics
- Changes in dissolved organic matter & treatability?
- £££ Costs £££



## WHY CATCHMENT MANAGEMENT?

### **TEES CATCHMENT**



### PREDICTED COLOUR CHANGES AT BROKEN SCAR WITH VARIOUS PROPORTIONS OF GRIP BLOCKING (2007 – 2017)



### TOTAL COAGULANT AND SLUDGE COSTS FOR 10 YEARS 2007-2017 UNDER EACH SCENARIO



The graph shows changes in colour at Broken Scar under each grip blocking scenario. Similar trends are produced for 5% and 6% DOC increases, however these show a lower rate of colour increase

### **NWG UPLAND CATCHMENTS – UPPER TEES**



### WEAR & TEES ERODING PEAT MAP



### WHY CATCHMENT MANAGEMENT?



### WHY CATCHMENT MANAGEMENT?