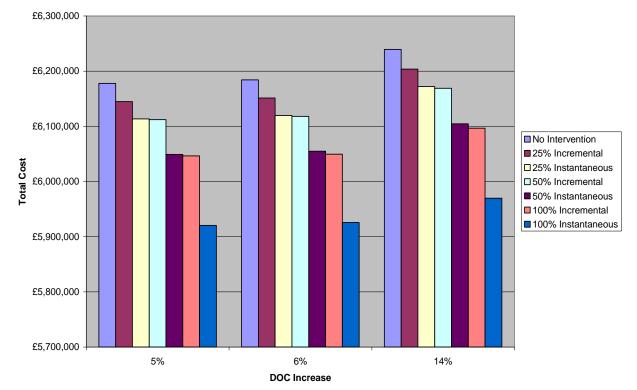

### TOTAL COAGULANT AND SLUDGE COSTS FOR 10 YEARS 2007-2017 UNDER EACH SCENARIO

The graph shows changes in colour at Broken Scar under each grip blocking scenario. Similar trends are produced for 5% and 6% DOC increases, however these show a lower rate of colour increase