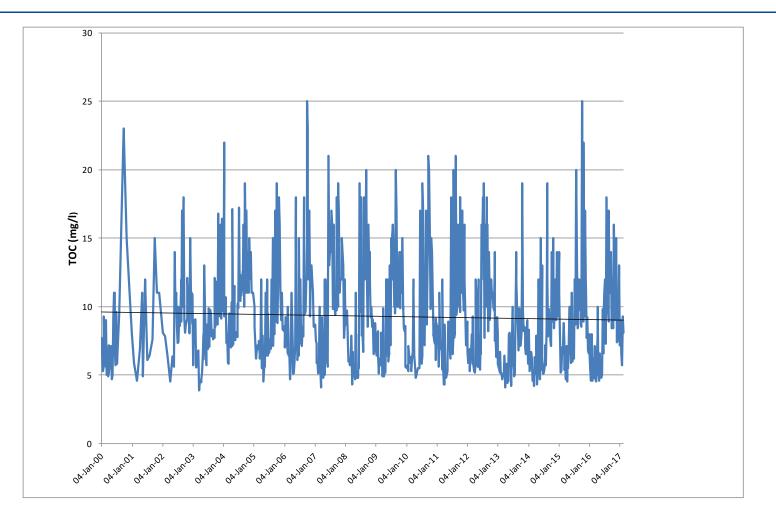

### **BACKGROUND TO NWG INTEREST IN WATER COLOUR TOTAL ORGANIC CARBON 2000-2017**